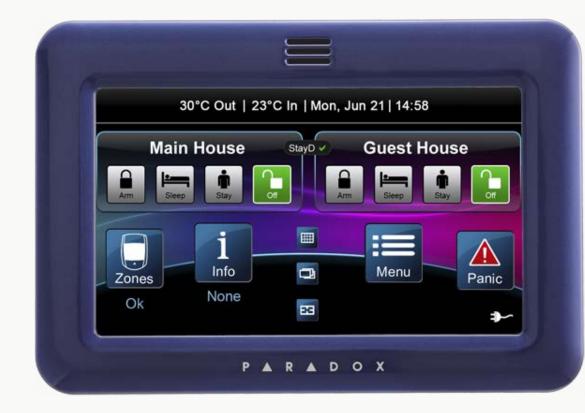

## **TM50 Touch** Wired touchscreen keypad

- Control up to 192 zones in 8 partitions
- Control up to 8 PGM outputs
- Customizable labels (zones, areas, users, and PGM outputs)

**Paradox Insight<sup>TM</sup> App** Safe and secure, wherever you are