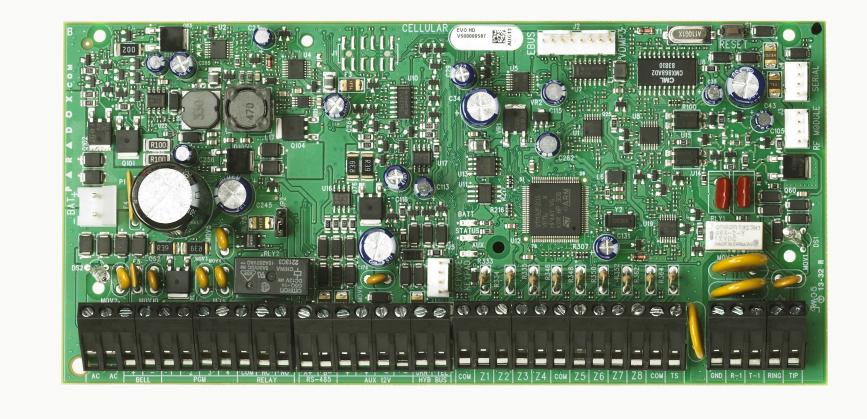

#### **EVOHD** Robust security and access control panel

- Support up to 4 Paradox Insight HD77 cameras
- 8 on-board zones, expandable to 192
- Built-in access control features