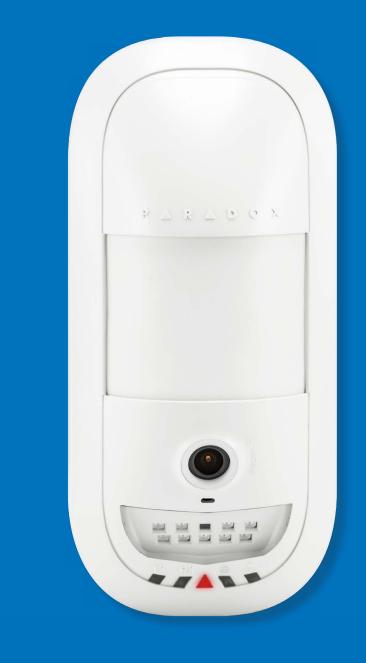

# **HD77**

HD Video and Audio PIR Camera

- HD video / audio alarm event verification
- HD 720p color recordings
- Video on Demand (VOD), Record on Demand (ROD), Record on Motion (ROM), Record on Trigger (ROT)
- Integrated video verification alarm event reporting to the CMS (IPRS-7 / CMSI) and user
- 3-second audio / video pre-alarm
- Live video sharing