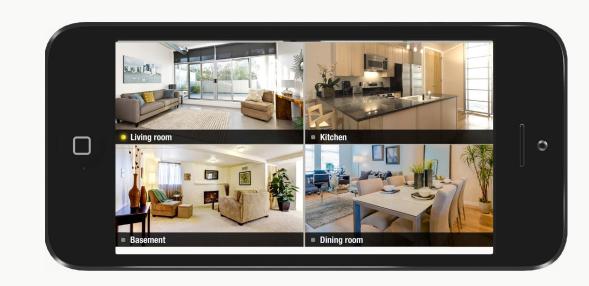

## **TM50 Touch** Wired touchscreen keypad

- Control up to 192 zones in 8 partitions
- Control up to 8 PGM outputs
- Customizable labels (zones, areas, users, and PGM outputs)

**Paradox Insight<sup>TM</sup> App** Safe and secure, wherever you are

- Manage the entire system from a mobile device including arm/disarm, user permissions, and media files
- Watch unlimited live streaming videos from each secured site

8 partitions and 2048 events buffered