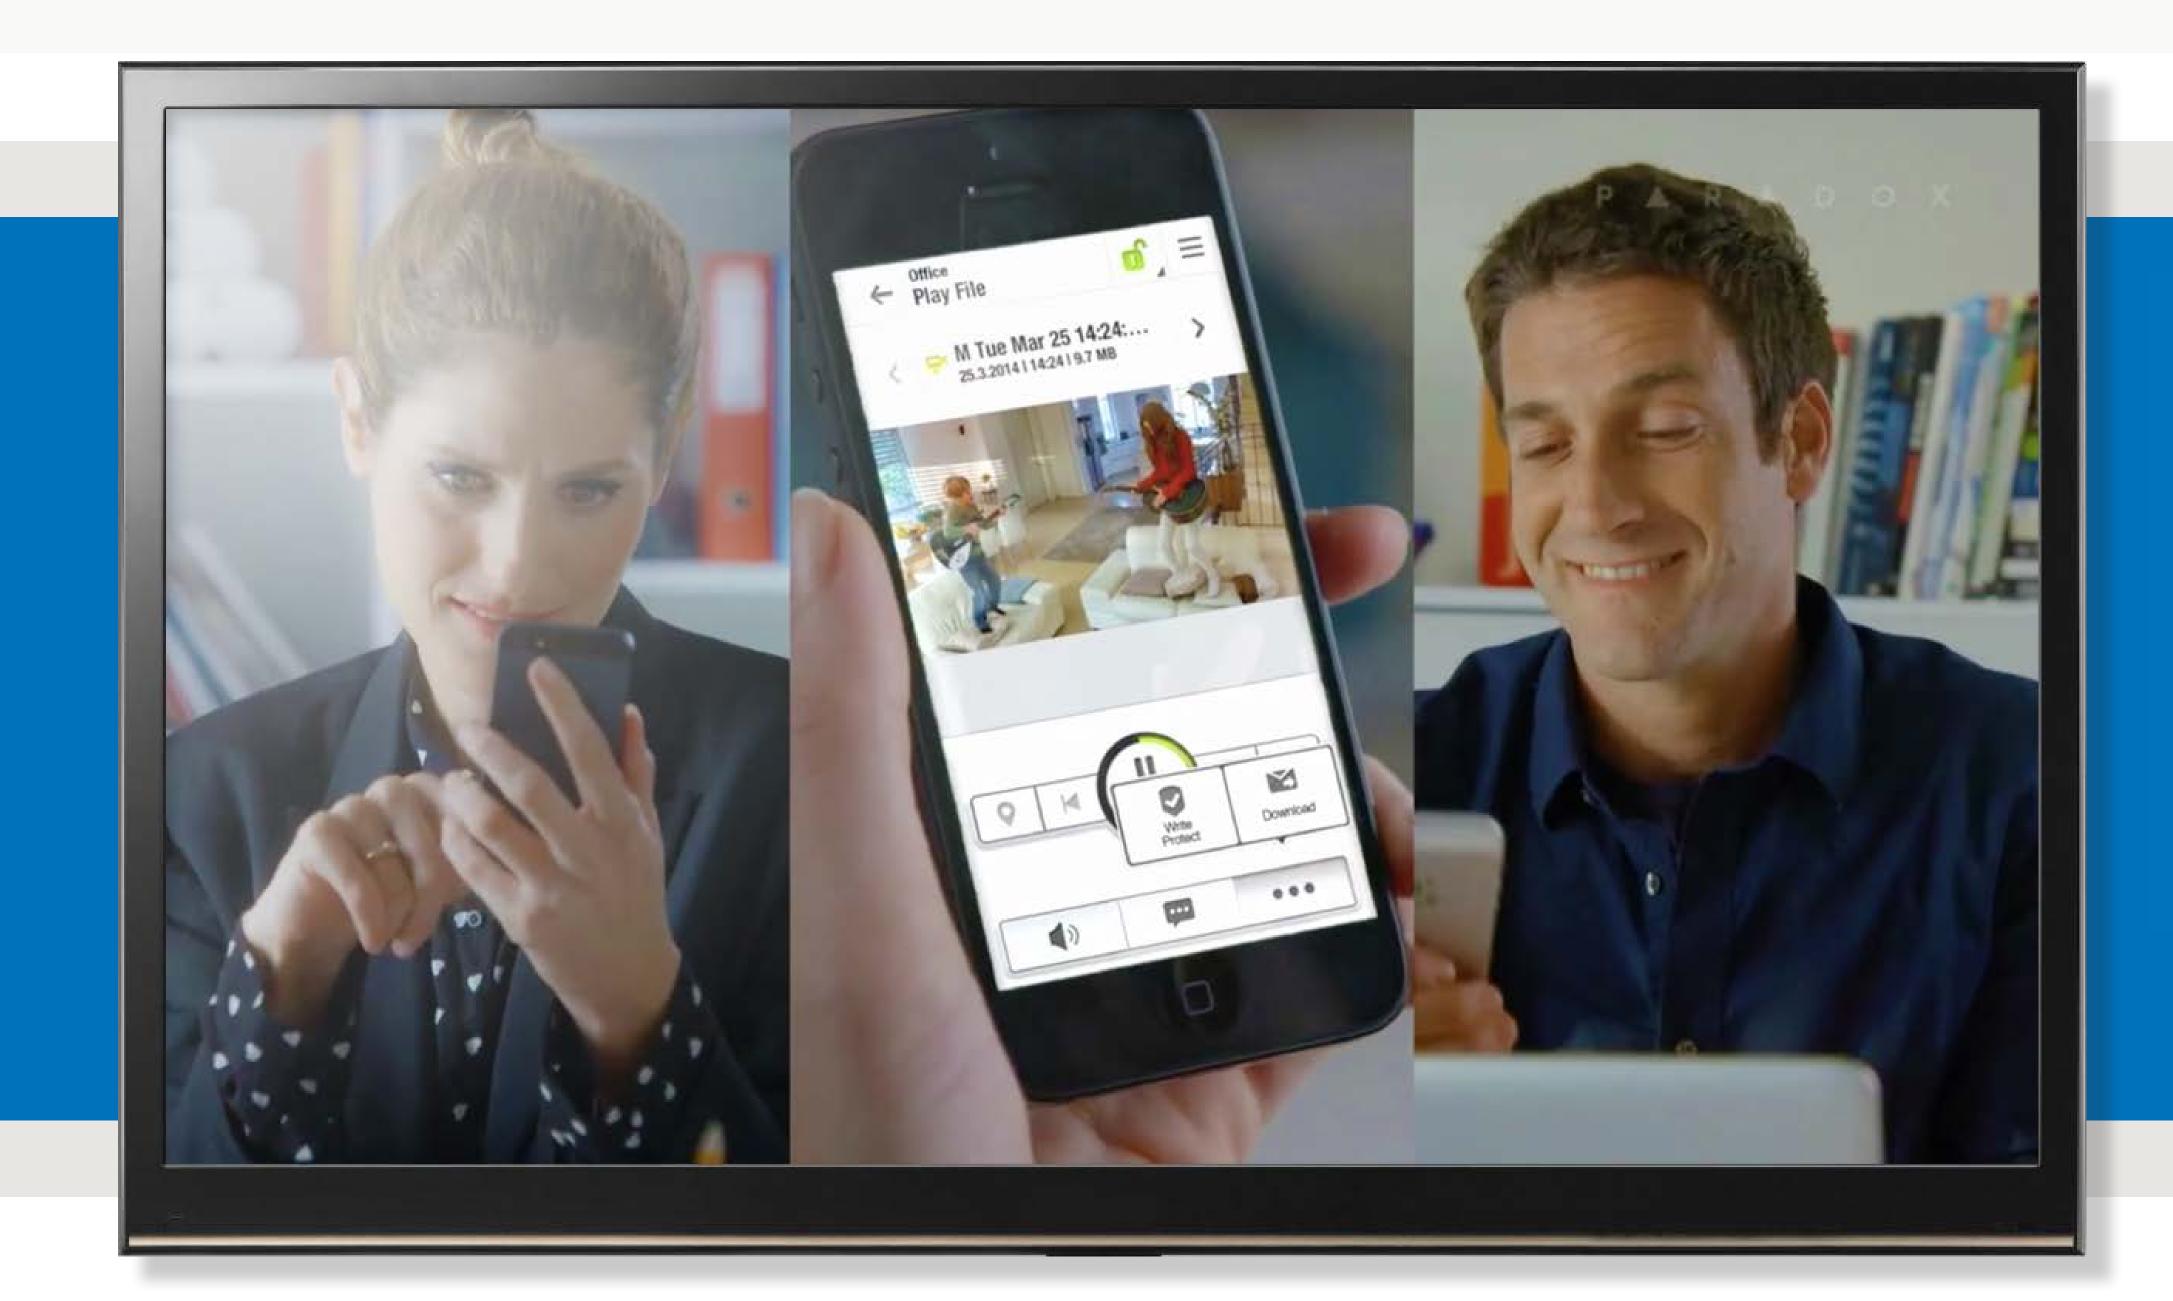

## **Real-time insight into your home or business**

The first and only integrated solution of its kind to offer HD video and audio monitoring with superior security capabilities, allowing you to see and hear events and to protect your home or business anytime, anywhere, directly from your smartphone. In case of a security breach, Paradox Insight<sup>™</sup> provides HD videos with high-quality audio of events for visual verification and reporting.

- HD video and audio camera (720p)
- Unlimited viewing / recording of live HD video and audio streaming anytime, anywhere
- Instant video and audio notification with 10 FPS JPGs for alarm verification
- Free SDK enables CMS automation software to receive both video and alarm for efficient event reporting
- User privacy protection set of permissions limit non-master users and CMS system access
- Secure multiple locations via one app
- Self-monitoring application allows immediate access to secure locations from anywhere

- Manage the entire system from a mobile device including arm/disarm, user permissions, and media files
- Watch unlimited live streaming videos from each secured site

8 partitions and 2048 events buffered

External SD Media Card slot

 Leverage Video on Demand (VOD), Record on Demand (ROD), Record on Motion (ROM), or Record on Trigger (ROT) to view and record events

 Receive and respond to alarm notifications - contact police, fire department or the CMS via a panic button

• Use live VOD capabilities to determine appropriate response

 $\mathbf{P} \quad \mathbf{A} \quad \mathbf{R} \quad \mathbf{A} \quad \mathbf{D} \quad \mathbf{O} \quad \mathbf{X}^{\mathsf{T}}$ 

WINSV1-T3K\_rev00