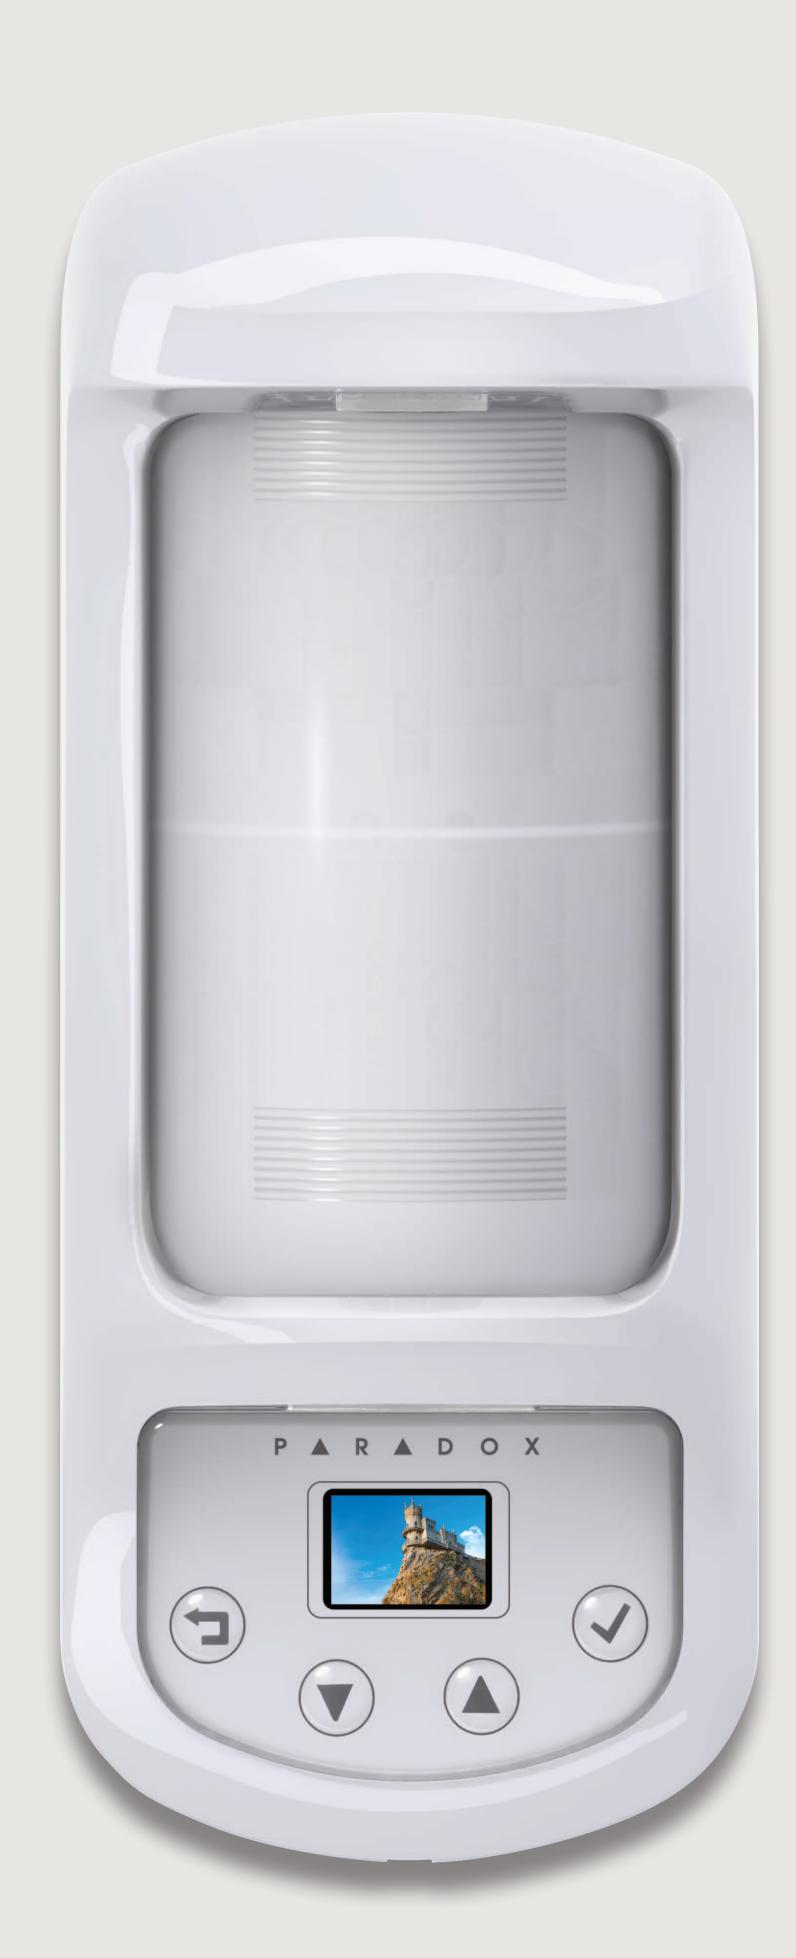

### Configuration made easy

No manual. No jumpers. No DIP switch.

Quick installation – slide on/off.

Full color OLED menu display and 4-button
interface – intuitive guide to program, customize

interface - intuitive guide to program, customiz
settings and test the unit.

**Dedicated diagnostics** for PIR, MW, anti-mask and SeeTrue<sup>™</sup> enable simple, accurate, one time installation. No jumpers, trimmers or complex wiring needed.